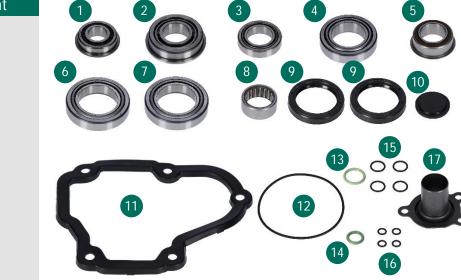

| No. | Description                     | Mounting Position       | Part                       | Dimensions (mm)       |
|-----|---------------------------------|-------------------------|----------------------------|-----------------------|
| 1   | Main bearing input shaft        | Engine side             | Tapered roller bearing     | 22.00 x 45.00 x 16.64 |
| 2   | Main bearing input shaft        | Gearbox side            | Tapered roller bearing     | 30.00 x 62.00 x 18.10 |
| 3   | Main bearing output shaft       | Engine side             | Tapered roller bearing     | 29.00 x 50.29 x 14.73 |
| 4   | Main bearing output shaft       | Gearbox side            | Tapered roller bearing     | 38.10 x 65.10 x 18.30 |
| 5   | Support bearing output shaft    |                         | Cylindrical roller bearing | 29.00 x 46.00 x 18.15 |
| 6   | Main bearing differential       | Engine side             | Tapered roller bearing     | 46.00 x 75.00 x 18.40 |
| 7   | Main bearing differential       | Gearbox side            | Tapered roller bearing     | 46.00 x 75.00 x 18.40 |
| 8   | Support bearing drive shaft     | Gearbox side            | Tapered roller bearing     | 32.00 x 42.05 x 17.85 |
| 9   | Seal differential               | Engine - / Gearbox side | Shaft sealing rings        |                       |
| 10  | Seal drive shaft                |                         | End cap                    |                       |
| 11  | Seal cover 5 <sup>th</sup> gear |                         | Flat gasket                |                       |
| 12  | Seal drive shaft                |                         | O-ring                     |                       |
| 13  | Seal transfer case              |                         | O-ring                     |                       |
| 14  | Seal transfer case              |                         | O-ring                     |                       |
| 15  | Seal bearing journals           |                         | O-rings                    |                       |
| 16  | Seal bearing seat               |                         | O-rings                    |                       |
| 17  | Guide sleeve                    |                         | Sleeve                     |                       |